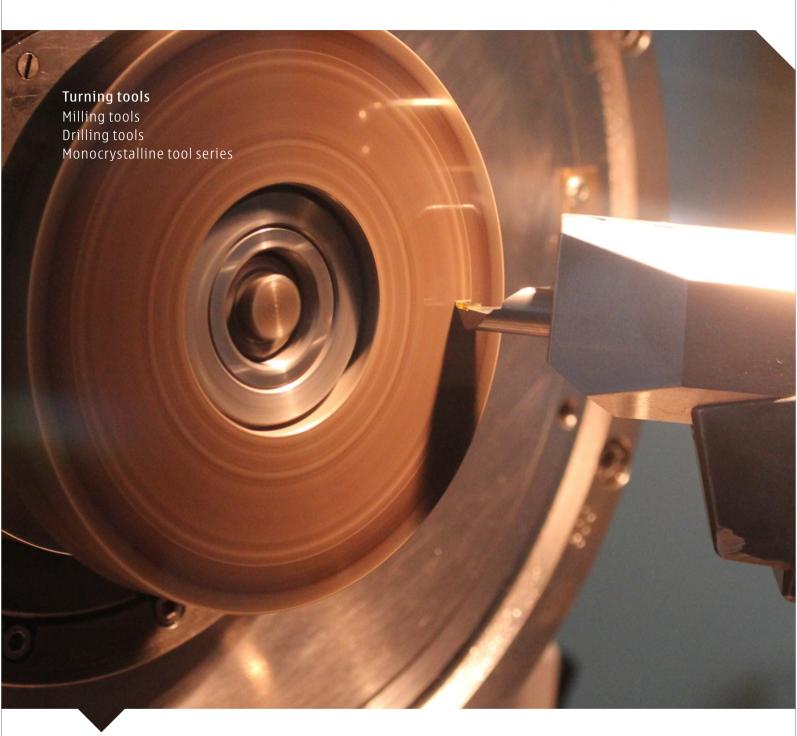

## Turning tools

### **Turning tools**

Standard tools and non-standard customized tools both have high precision size angle.

According to different angles of cutting edges and main deflection angle, this series of cutting tools can be used for general turning, profile turning, chamfer machining, etc.