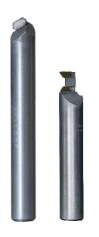

#### **ND&MCD Drill**

Universal drill;

The sharp edge ensures the good quality of the hole; Smooth cutting;

Diameter range:  $\phi$  2.5∼  $\phi$  5