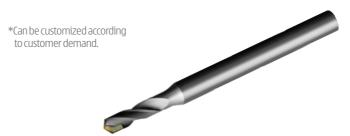

#### **ND&MCD Drill**

Universal drill;

The sharp edge ensures the good quality of the hole; Smooth cutting;

Diameter range:  $\phi$  2.5∼  $\phi$  5