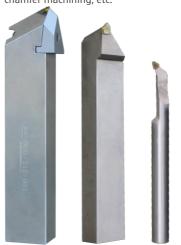

### **Turning tools**

Standard tools and non-standard customized tools both have high precision size angle.

According to different angles of cutting edges and main deflection angle, this series of cutting tools can be used for general turning, profile turning, chamfer machining, etc.

Weldling type Indexable type

\*Can be customized according to customer demand.