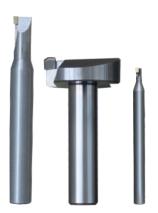

### **ND&MCD Milling tools**

The sharp edge ensures the good quality machining surface. More excellent wear resistance and longer life.

It is applied for side milling, groove milling, profile milling and spiral interpolation milling of precision parts.

Specification of diameter: φ 3~ φ 20

\*Can be customized according to customer demand.