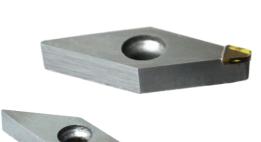

#### **Standard inserts**

The precision of cutting edge profile can reach 5  $\mu$ m. Sharpper edge and longer life. Adopt ISO international standard. It mainly includes C-type, D-type, V-type and other series of standard inserts.

VAJRA
Standard inserts

\*Can be customized according to customer demand.