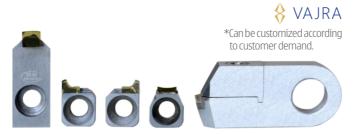

#### **Standard inserts**

The precision of cutting edge profile can reach 5  $\mu$ m. Sharpper edge and longer life. Adopt ISO international standard. It mainly includes C-type, D-type, V-type and other series of standard inserts.

VAJRA
Standard inserts

\*Can be customized according to customer demand.